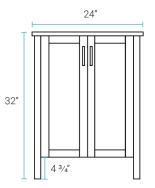

## Specifications:

- N.W: 39.68 lb.
- D: 18 1/8" x W: 24" x H: 32"
- Inner Sink: D: 10 7/16" x W: 17 5/16" x H: 5 1/2"
- Basin Depth: 5 1/2"