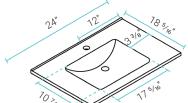

## Specifications:

- N.W: 39.68 lb.
- D: 18 1/8" x W: 24" x H: 32"
- Inner Sink: D: 10 7/16" x W: 17 5/16" x H: 5 1/2"
- Basin Depth: 5 1/2"