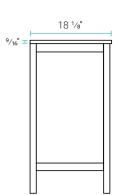

## Specifications:

- N.W: 39.68 lb.
- D: 18 1/8" x W: 24" x H: 32"
- Inner Sink: D: 10 7/16" x W: 17 5/16" x H: 5 1/2"
- Basin Depth: 5 1/2"