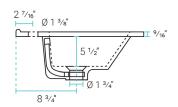

### Features:

- Sleek, freestanding design
- Glazed ceramic, single sink
- Wooden Legs
- Chrome-finish overflow
- Standard 1 3/8" faucet hole
- Standard 1 3/4" drain hole

## Specifications:

- N.W: 39.68 lb.
- D: 18 1/8" x W: 24" x H: 32"
- Inner Sink: D: 10 7/16" x W: 17 5/16" x H: 5 1/2"
- Basin Depth: 5 1/2"